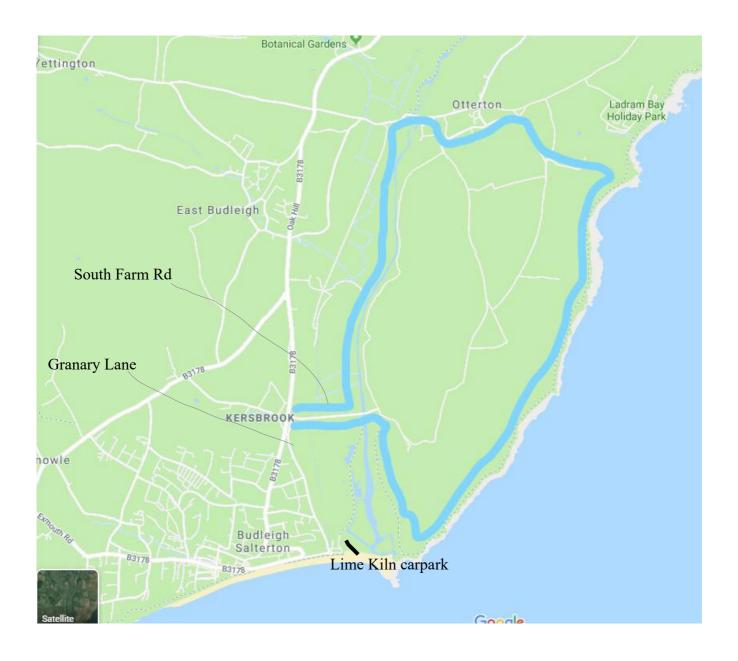

This is a very rough map of the route, which is about 6 miles.

Start: The 6-mile walk will start just north of Budleigh Salterton at the junction of the B3178/Granary Lane and South Farm Road (there is free on-road parking, or you can park in Lime Kiln carpark and walk up the river and meet us at White Bridge).

Time: We will start walking at 11 and aim to be back at the start by 2.

Route: We will walk out to Otter Head, north up the coast path towards Ladrum Bay, inland to Otterton and back to the start along the River Otter.

We will stop for a lunch/snack break about 12 overlooking the sea above Ladrum Bay, but anyone who wants to break their walk for lunch at Otterton Mill or the nearby pub (or anywhere else) is more than welcome to do that, then make their own way back.